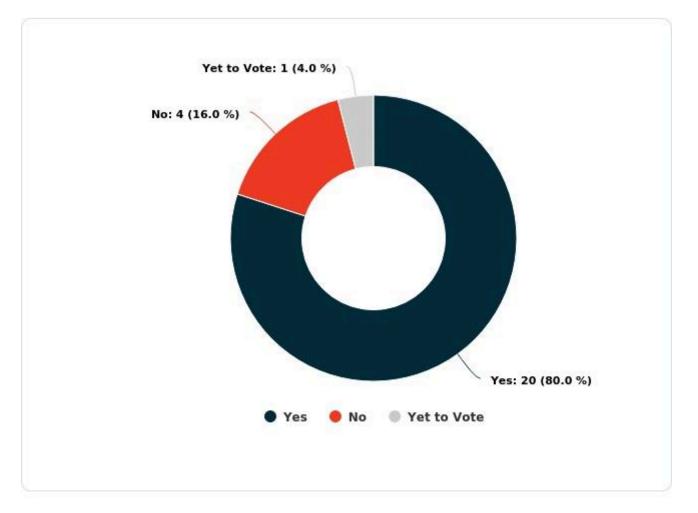

|
|-----------------------------|----------|
| Total Voted:                | 24 (96%) |
| Total Voted All Questions:: | 24 (96%) |

Final Vote Audit:

Wednesday 10th April, 2024 5:09pm AEST

#### An unlimited number of 30 minute stoppages of work?







## An unlimited number of 1 hour stoppages of work?







## An unlimited number of 2 hour stoppages of work?







## An unlimited number of 3 hour stoppages of work?







#### An unlimited number of 4 hour stoppages of work?







## An unlimited number of 8 hour stoppages of work?







#### An unlimited number of 12 hour stoppages of work?







#### An unlimited number of 24 hour stoppages of work?







#### An unlimited number of 48 hour stoppages of work?







#### An unlimited number of 72 hour stoppages of work?









#### An unlimited number of stoppages of work for a period of one week?





#### An unlimited number of indefinite stoppages of work?









#### An unlimited number of indefinite or periodic bans on overtime?





An unlimited number of indefinite or periodic bans on attending callouts (unless lives are endangered by not attending)?









#### An unlimited number of indefinite or periodic bans on the labelling of cables?





An unlimited number of indefinite or periodic bans on the performance and/or verification of isolations?









An unlimited number of indefinite or periodic bans on cable pulling or cable installation work?







#### An unlimited number of indefinite or periodic bans on the use of Phillips Head screwdrivers?







#### An unlimited number of indef