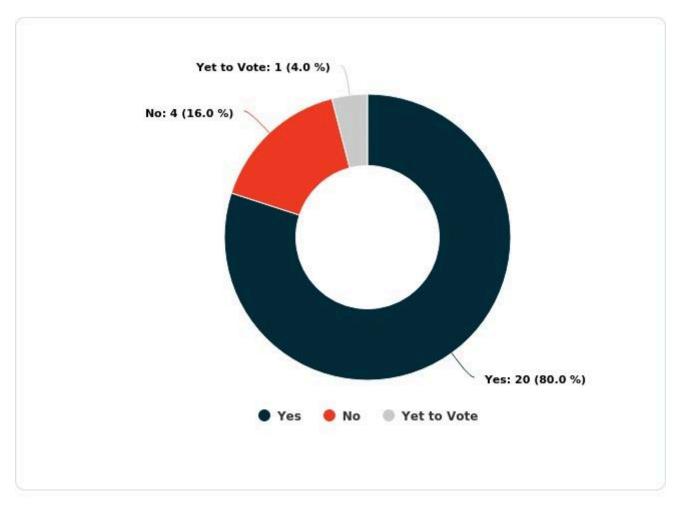

#### An unlimited number of 12 hour stoppages of work?







#### An unlimited number of 24 hour stoppages of work?







#### An unlimited number of 48 hour stoppages of work?







#### An unlimited number of 72 hour stoppages of work?









#### An unlimited number of stoppages of work for a period of one week?





#### An unlimited number of indefinite stoppages of work?









#### An unlimited number of indefinite or periodic bans on overtime?





An unlimited number of indefinite or periodic bans on attending callouts (unless lives are endangered by not attending)?









#### An unlimited number of indefinite or periodic bans on the labelling of cables?





An unlimited number of indefinite or periodic bans on the performance and/or verification of isolations?









An unlimited number of indefinite or periodic bans on cable pulling or cable installation work?







#### An unlimited number of indefinite or periodic bans on the use of Phillips Head screwdrivers?







#### An unlimited number of indefinite or periodic bans on the use of flat blade screwdrivers?







#### An unlimited number of indefinite or periodic bans on the use of hand tools?







An unlimited number of indefinite or periodic bans on the use of power and/or battery operated

tools?





An unlimited number of indefinite or periodic bans on the use of EWP (Elevated Work Platform) or mobile plant?









#### An unlimited number of indefinite or periodic bans on reversing vehicles or plant?







An unlimited number of indefinite or periodic bans on performance of t