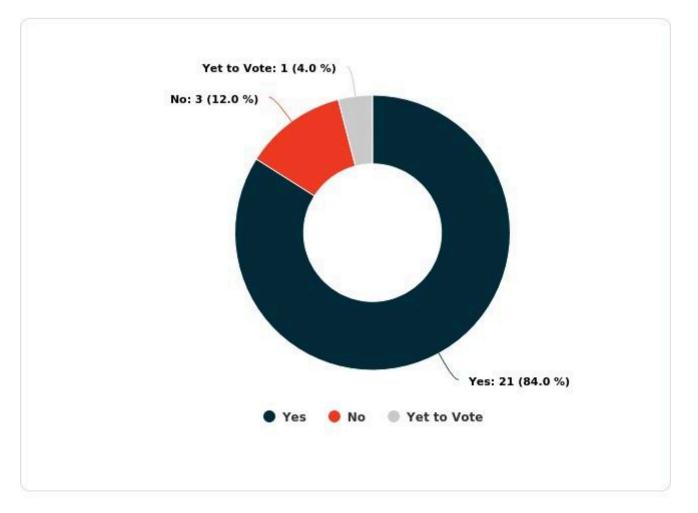

## 1. Vote Result

| Total Eligible Voters:      | 25       |
|-----------------------------|----------|
| Total Voted:                | 24 (96%) |
| Total Voted All Questions:: | 24 (96%) |

Final Vote Audit:

#### An unlimited number of 30 minute stoppages of work?