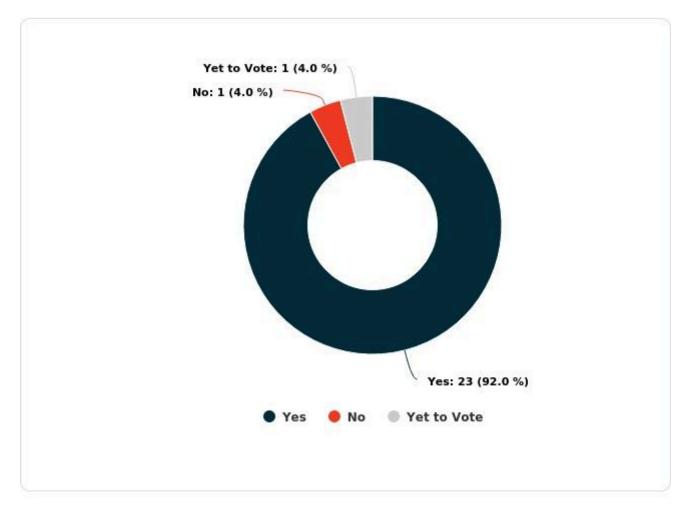

hour stoppages of work?







## An unlimited number of 3 hour stoppages of work?







#### An unlimited number of 4 hour stoppages of work?







## An unlimited number of 8 hour stoppages of work?







#### An unlimited number of 12 hour stoppages of work?







#### An unlimited number of 24 hour stoppages of work?







#### An unlimited number of 48 hour stoppages of work?







#### An unlimited number of 72 hour stoppages of work?









#### An unlimited number of stoppages of work for a period of one week?





#### An unlimited number of indefinite stoppages of work?









#### An unlimited number of indefinite or periodic bans on overtime?





An unlimited number of indefinite or periodic bans on attending callouts (unless lives are endangered by not attending)?









#### An unlimited number of indefinite or periodic bans on the labelling of cables?





An unlimited number of indefinite or periodic bans on the performance and/or verification of isolations?









An unlimited number of indefinite or periodic bans on cable pulling or cable installation work?







#### An unlimited number of indefinite or periodic bans on the use of Phillips Head screwdrivers?







#### An unlimited number of indefinite or periodic bans on the use of flat blade screwdrivers?







#### An unlimited number of indefinite or periodic bans on the use of hand tools?







An unlimited number of indefinite or periodic bans on the use of power and/or battery operated

tools?





An unlimited number of indefinite or periodic bans on the use of EWP (Elevated Wor