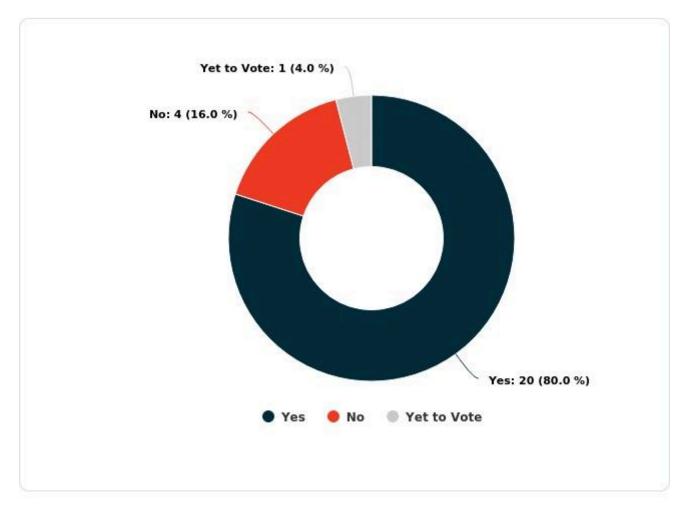

toppages of work?







## An unlimited number of 3 hour stoppages of work?







#### An unlimited number of 4 hour stoppages of work?







## An unlimited number of 8 hour stoppages of work?







#### An unlimited number of 12 hour stoppages of work?







#### An unlimited number of 24 hour stoppages of work?







#### An unlimited number of 48 hour stoppages of work?







#### An unlimited number of 72 hour stoppages of work?









#### An unlimited number of stoppages of work for a period of one week?





#### An unlimited number of indefinite stoppages of work?









#### An unlimited number of indefinite or periodic bans on overtime?





An unlimited number of indefinite or periodic bans on attending callouts (unless lives are endangered by not attending)?









#### An unlimited number of indefinite or periodic bans on the labelling of cables?





An unlimited number of indefinite or periodic bans on the performance and/or verification of isolations?









An unlimited number of indefinite or periodic bans on cable pulling or cable installation work?







#### An unlimited number of indefinite or periodic bans on the use of Phillips Head screwdrivers?







#### An unlimited number of indefinite or periodic bans on the use of flat blade screwdrivers?







#### An unlimited number of indefinite or periodic bans on the use of hand tools?







An unlimited number of indefinite or periodic bans on the use of power and/or battery operated

tools?





An unlimited number of indefinite or periodic bans on the use of EWP (Elevated Work Plat