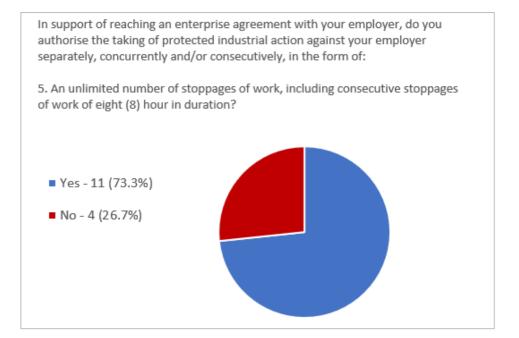

ticipated:15

15 out of 15 have answered all questions 100%

Final Ballot Audit: Friday, 12 April 2024 at 12.05pm AWST

Diagram 1: Final Vote Participation

Construction, Forestry and Maritime Employees Union Protected Action Ballot (B2024/260) Voters: 15 Total Participated: 15 (100.0%)

# 2. CiVS Independence Declaration

The Construction, Forestry and Maritime Employees Union Protected Action Ballot has been managed and declared independent of all other parties.

The Construction, Forestry and Maritime Employees Union Protected Action Ballot result has been audited and the declared result is assured.

Yours Sincerely,

M Michael

Mike Michael Managing Director Democratic Outcomes Pty Ltd

### 3. Questions and Results

### **Question 1**



#### **Question 2**





#### **Question 4**





#### **Question 6**





#### **Question 8**

In support of reaching an enterprise agreement with your employer, do you authorise the taking of protected industrial action against your employer separately, concurrently and/or consecutively, in the form of:

8. An unlimited number of indefinite or periodic bans on the performance of overtime, except in the case of emergencies, by all or part of the workforce? (Overtime Ban)





#### **Question 10**

In support of reaching an enterprise agreement with your employer, do you authorise the taking of protected industrial action against your employer separately, concurrently and/or consecutively, in the form of:

10. An indefinite or periodic ban on the use of technology including (but not limited to) phones, computers, tablet computers, radio