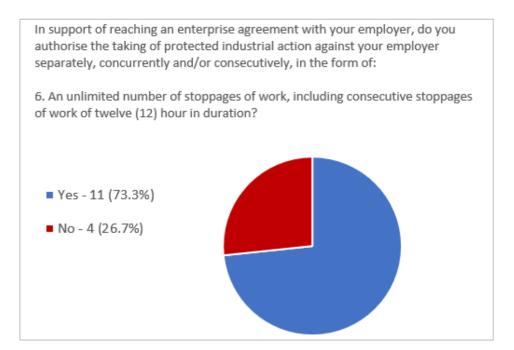

15 have answered all questions 100%

Final Ballot Audit: Friday, 12 April 2024 at 12.05pm AWST

Diagram 1: Final Vote Participation

Construction, Forestry and Maritime Employees Union Protected Action Ballot (B2024/260) Voters: 15 Total Participated: 15 (100.0%)

# 2. CiVS Independence Declaration

The Construction, Forestry and Maritime Employees Union Protected Action Ballot has been managed and declared independent of all other parties.

The Construction, Forestry and Maritime Employees Union Protected Action Ballot result has been audited and the declared result is assured.

Yours Sincerely,

M Michael

Mike Michael Managing Director Democratic Outcomes Pty Ltd

### 3. Questions and Results

### **Question 1**



#### **Question 2**





#### **Question 4**





#### **Question 6**





#### **Question 8**

In support of reaching an enterprise agreement with your employer, do you authorise the taking of protected industrial action against your employer separately, concurrently and/or consecutively, in the form of:

8. An unlimited number of indefinite or periodic bans on the performance of overtime, except in the case of emergencies, by all or part of the workforce? (Overtime Ban)





#### **Question 10**

In support of reaching an enterprise agreement with your employer, do you authorise the taking of protected industrial action against your employer separately, concurrently and/or consecutively, in the form of:

10. An indefinite or periodic ban on the use of technology including (but not limited to) phones, computers, tablet computers, radios, fax machines and the