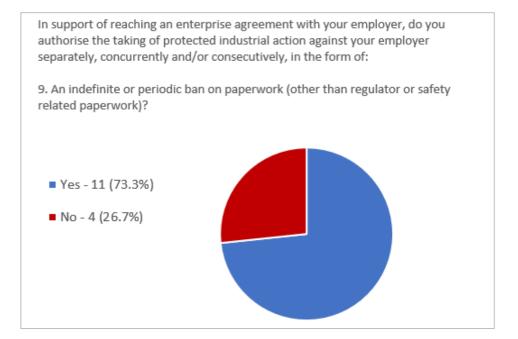

#### **Question 10**

In support of reaching an enterprise agreement with your employer, do you authorise the taking of protected industrial action against your employer separately, concurrently and/or consecutively, in the form of:

10. An indefinite or periodic ban on the use of technology including (but not limited to) phones, computers, tablet computers, radios, fax machines and the like?

(08) 6314 0580 info@civs.com.au 283 Rokeby Rd, Subiaco WA 6008