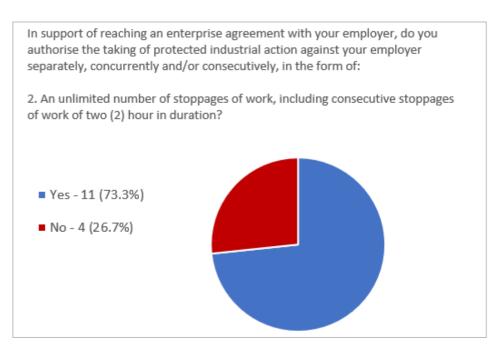

Eligible Voters:15Total Participated:15

15 out of 15 have answered all questions 100%

Final Ballot Audit: Friday, 12 April 2024 at 12.05pm AWST

Diagram 1: Final Vote Participation

Construction, Forestry and Maritime Employees Union Protected Action Ballot (B2024/260) Voters: 15 Total Participated: 15 (100.0%)

# 2. CiVS Independence Declaration

The Construction, Forestry and Maritime Employees Union Protected Action Ballot has been managed and declared independent of all other parties.

The Construction, Forestry and Maritime Employees Union Protected Action Ballot result has been audited and the declared result is assured.

Yours Sincerely,

M Michael

Mike Michael Managing Director Democratic Outcomes Pty Ltd

### 3. Questions and Results

### **Question 1**



#### **Question 2**





#### **Question 4**





#### **Question 6**





#### **Question 8**

In support of reaching an enterprise agreement with your employer, do you authorise the taking of protected industrial action against your employer separately, concurrently and/or consecutively, in the form of:

8. An unlimited number of indefinite or periodic bans on the performance of overtime, except in the case of emergencies, by all or part of the workforce? (Overtime Ban)





#### **Question 10**

In support of reaching an enterprise agreement with your employer, do you authorise the taking of protected industrial action against your employer separately, concurrently and/or consecutively, in the form of:

10. An indefinite or periodic ban on the use of technology including (but not limited to) phones, compute