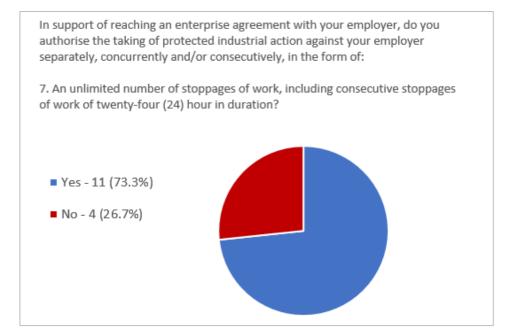

#### **Question 8**

In support of reaching an enterprise agreement with your employer, do you authorise the taking of protected industrial action against your employer separately, concurrently and/or consecutively, in the form of:

8. An unlimited number of indefinite or periodic bans on the performance of overtime, except in the case of emergencies, by all or part of the workforce? (Overtime Ban)