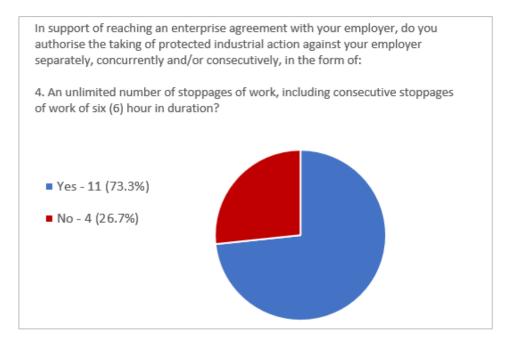

articipated:15

15 out of 15 have answered all questions 100%

Final Ballot Audit: Friday, 12 April 2024 at 12.05pm AWST

Diagram 1: Final Vote Participation

Construction, Forestry and Maritime Employees Union Protected Action Ballot (B2024/260) Voters: 15 Total Participated: 15 (100.0%)

# 2. CiVS Independence Declaration

The Construction, Forestry and Maritime Employees Union Protected Action Ballot has been managed and declared independent of all other parties.

The Construction, Forestry and Maritime Employees Union Protected Action Ballot result has been audited and the declared result is assured.

Yours Sincerely,

M Michael

Mike Michael Managing Director Democratic Outcomes Pty Ltd

### 3. Questions and Results

### **Question 1**



#### **Question 2**





#### **Question 4**





#### **Question 6**





#### **Question 8**

In support of reaching an enterprise agreement with your employer, do you authorise the taking of protected industrial action against your employer separately, concurrently and/or consecutively, in the form of:

8. An unlimited number of indefinite or periodic bans on the performance of overtime, except in the case of emergencies, by all or part of the workforce? (Overtime Ban)





#### **Question 10**

In support of reaching an enterprise agreement with your employer, do you authorise the taking of protected industrial action against your employer separately, concurrently and/or consecutively, in the form of:

10. An indefinite or periodic ban on the use of technology including (but not limited to) phones, computers, tablet computers, rad