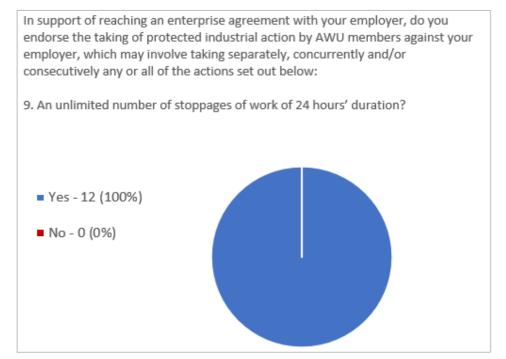

)
No - 0 (0%)



#### **Question 6**

In support of reaching an enterprise agreement with your employer, do you endorse the taking of protected industrial action by AWU members against your employer, which may involve taking separately, concurrently and/or consecutively any or all of the actions set out below:
6. An unlimited number of stoppages of work of 6 hours' duration?
Yes - 12 (100%)
No - 0 (0%)



#### **Question 8**

In support of reaching an enterprise agreement with your employer, do you endorse the taking of protected industrial action by AWU members against your employer, which may involve taking separately, concurrently and/or consecutively any or all of the actions set out below:
8. An unlimited number of stoppages of work of 12 hours' duration?
Yes - 12 (100%)
No - 0 (0%)



#### **Question 10**

In support of reaching an enterprise agreement with your employer, do you endorse the taking of protected industrial action by AWU members against your employer, which may involve taking separately, concurrently and/or consecutively any or all of the actions set out below: 10. An unlimited number of stoppages of work of 48 hours' duration? • Yes - 12 (100%) • No - 0 (0%)



#### **Question 12**

In support of reaching an enterprise agreement with your employer, do you endorse the taking of protected industrial action by AWU members against your employer, which may involve taking separately, concurrently and/or consecutively any or all of the actions set out below: 12. An unlimited number of stoppages of work of 1 weeks' duration? • Yes - 12 (100%) • No - 0 (0%)



#