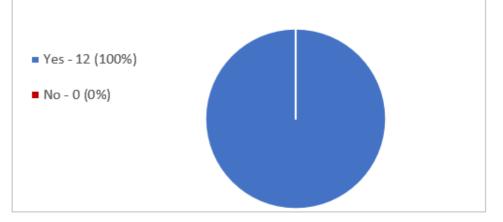

#### **Question 16**

In support of reaching an enterprise agreement with your employer, do you endorse the taking of protected industrial action by AWU members against your employer, which may involve taking separately, concurrently and/or consecutively any or all of the actions set out below: