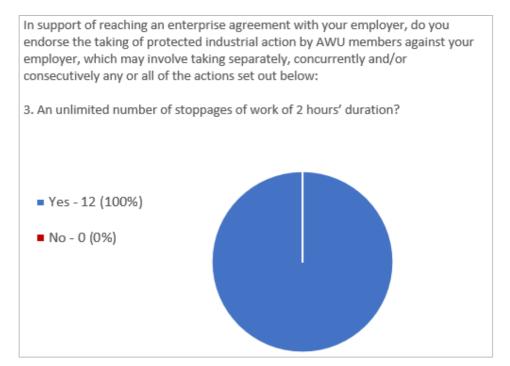

Union, The v Ventia Pty Ltd (B2023/1269)

5 December 2023

#### 1. Ballot Result

Total Eligible Voters:13Total Participated:12

12 out of 13 have answered all questions 92.3%

Final Ballot Audit: Tuesday, 5 December 2023 at 11.05am AWST

Diagram 1: Final Vote Participation

Australian Workers Union Protected Action Ballot Voters: 13 Total Participated: 12 (92.3%)

# 2. CiVS Independence Declaration

The Australian Workers Union Protected Action Ballot has been managed and declared independent of all other parties.

The Australian Workers Union Protected Action Ballot result has been audited and the declared result is assured.

Yours Sincerely,

4 Michael

Mike Michael Managing Director Democratic Outcomes Pty Ltd

# 3. Questions and Results

#### **Question 1**



#### **Question 2**





#### **Question 4**

In support of reaching an enterprise agreement with your employer, do you endorse the taking of protected industrial action by AWU members against your employer, which may involve taking separately, concurrently and/or consecutively any or all of the actions set out below:
4. An unlimited number of stoppages of work of 3 hours' duration?
Yes - 12 (100%)
No - 0 (0%)



#### **Question 6**

In support of reaching an enterprise agreement with your employer, do you endorse the taking of protected industrial action by AWU members against your employer, which may involve taking separately, concurrently and/or consecutively any or all of the actions set out below:
6. An unlimited number of stoppages of work of 6 hours' duration?
Yes - 12 (100%)
No - 0 (0%)



#### **Questio