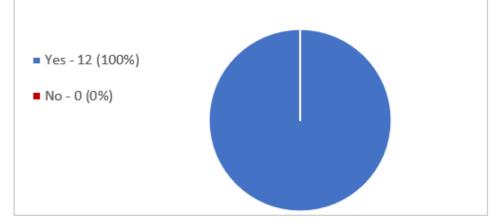

#### **Question 4**

In support of reaching an enterprise agreement with your employer, do you endorse the taking of protected industrial action by AWU members against your employer, which may involve taking separately, concurrently and/or consecutively any or all of the actions set out below:
4. An unlimited number of stoppages of work of 3 hours' duration?
Yes - 12 (100%)
No - 0 (0%)