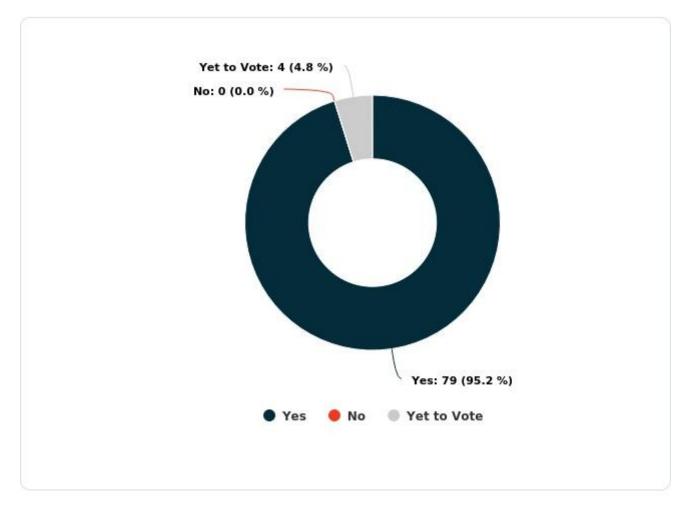

### 1. Vote Result

Total Eligible Voters:83Total Voted:79 (95.2%)Total Voted All Questions::79 (95.2%)

Final Vote Audit:

Friday 22nd September, 2023 12:12pm AEST