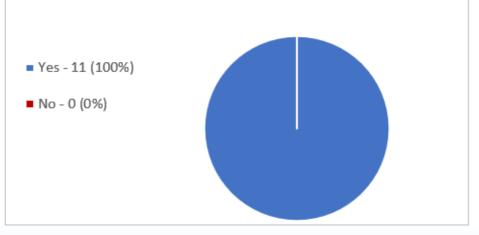

#### 3. Questions and Results

#### **Question 1**

In support of reaching an enterprise agreement with your employer, do you authorise the taking of protected industrial action against your employer separately, concurrently and/or consecutively, in the form of:

1. An unlimited number of stoppages of work of one [1] hour duration which may be organised and or arranged in single and or consecutive periods?