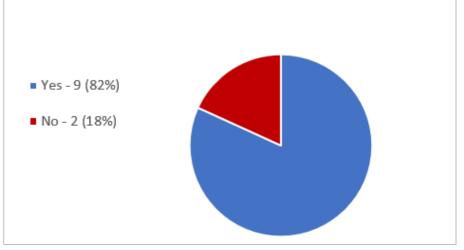

#### 1. Ballot Result

Total Eligible Voters:12Total Participated:11

11 out of 12 have answered all questions 91.7%

Final Ballot Audit: Wednesday, 15 November 2023 at 11.05am AWST

Diagram 1: Final Vote Participation

Construction, Forestry, Maritime, Mining and Energy Union Protected Action Ballot Voters: 12 11 / 12 have cast votes 11 / 12 have answered all questions (91.7%)